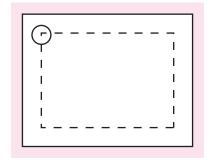

When artwork is printed,

there can be movement of up to 3mm

100%

Tag Size: 45mmW x 35mmH Bleed (51mmW x 41mmH)

Safe Print Area: 35mmW x 25mmH

Image Impression Only NOT to Scale