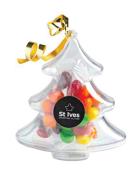

## Product Code : CC055C

Description : Acrylic Tree filled with SKITTLES 50gwith Sticker or Tag

Order# :

Company Name :

Contact :

Colour ribbon : Gold

Tag Size : 45mmW x 35mmH Sticker Size : 25mm Diameter

Print Colour : Customer must provide PMS Colour print guide